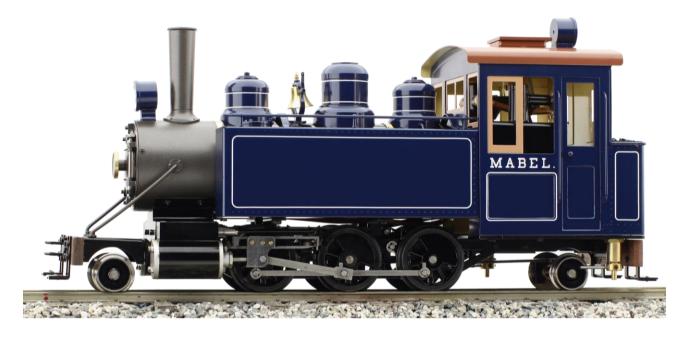

# Baldwin 'Mabel' 0-6-0T Live Steam

A freelance narrow gauge steam locomotive in 1:20.3 scale, 45mm gauge. The model is based on a 3ft gauge Baldwin style locomotive and will be available in both kit form and ready to run. Joining the ranks of the classic Ruby, Dora and Forney 0-4-4, we hope the "Mabel" brings the joy of live steam to both novices and experienced collectors alike.

### **Colour Options**

- Black with white lining
- Green with yellow lining
- Maroon with yellow lining
- Blue with white lining