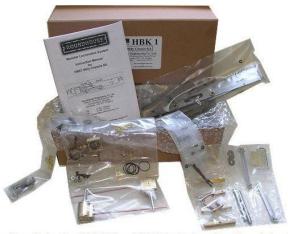

Roundhouse Engineering - Billy 0-4-0 Chassis Kit - Picture Courtesy of Roundhouse Engineering

only basic tools for assembly. No machining is necessary though a small number of holes may require further drilling. Painting of all items is left to the builder. All parts are supplied unpainted and all electronic R/C fittings must be purchased separately. Pressure vessels are supplied fully built, tested and certified and only require the relevant fittings screwing on. The bodywork is in 'etched brass' form and requires soft soldering. Difficult shapes are pre-formed for you and any folding required is done with the help of 'fold lines', etched into the brass. Chassis kits can be supplied with insulated wheels if specially requested. This will enable the loco to operate with track pickup electric locomotives without shorting out the electrics. An extra charge is made for this feature.